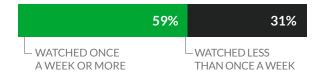

Among teens who watched pornography intentionally, how frequently they watched

More than half of teen respondents said they had seen violent and/or aggressive pornography, including media that depicts what appears to be rape, choking, or someone in pain.