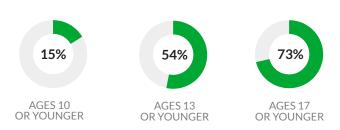

Teen who have seen ...

Percent of teen respondents who have seen online pornography, by age:

12 is the average age when children first consumed pornography.

More than half of teens encountered online pornography accidentally.