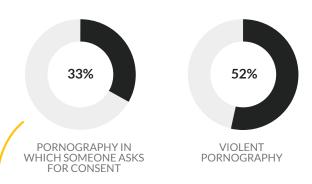

Teen who have seen ...

Percent of teen respondents who have seen online pornography, by age:

12 is the average age when children first consumed pornography.

More than half of teens encountered online pornography accidentally.

Only 1 in 3 said they had seen pornography that includes someone asking for consent before engaging in sexual activity.

before engaging in sexual activity.

ss than half of teen respondents had

Less than half of teen respondents had discussed pornography with a trusted adult.