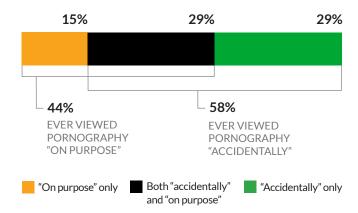

Teen who have seen ...

Percent of teen respondents who have seen online pornography, by age:

12 is the average age when children first consumed pornography.

More than half of teens encountered online pornography accidentally.

Teens who have seen online pornography on purpose or accidentally

Many teen respondents believed online pornography gives helpful information about sex, but fewer thought it accurately shows sex.

Teens who agreed that online pornography ...