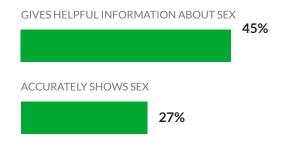

Teens who have seen online pornography on purpose or accidentally

Many teen respondents believed online pornography gives helpful information about sex, but fewer thought it accurately shows sex.

Teens who agreed that online pornography ...