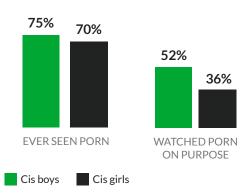

## **Teens and Pornography**

Nearly 3 in 4 teen respondents (73%) have been exposed to pornography, either accidentally or on purpose.

Cis\* boy respondents were more likely to view pornography on purpose compared to cis girls.

Teens who have seen online pornography, by gender

\* Cis refers to a person whose gender identity aligns with those typically associated with the sex assigned to them at birth.

Most teen respondents who intentionally watched pornography were regular viewers (once a week or more).